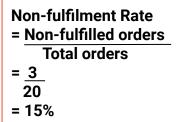

# **Calculation example 1**

• Since Seller A has NFR of 15% which exceeds the 10% target, he will receive 1 penalty point.