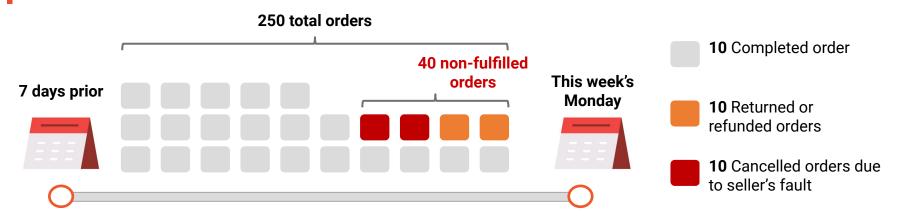

# What is Non-fulfilment Rate (NFR)?

The Non-fulfilment Rate reflects the percentage of total orders that were cancelled and returned due to seller's fault in the past 7 days.

T

Maintaining a low Non-fulfilment Rate will help maintain a good selling record, **increase positive customer experience**, and lead to **happier customers, improved ratings, and higher sales.** 

### What are the performance expectations?

The Non-fulfilment Rate will be updated **every Monday** and sellers who do not meet the performance target will receive penalty points accordingly.

| Performance Metrics       | Thresholds                                 | Penalty points if exceed thresholds |  |
|---------------------------|--------------------------------------------|-------------------------------------|--|
| Non-fulfilment Rate (NFR) | ≥ 10% NFR                                  | 1 point                             |  |
|                           | ≥ 10% NFR and<br>≥ 30 non-fulfilled orders | 2 points                            |  |

# **Calculation example 2**

- Seller B has NFR of 16% which has exceeded 10%. Therefore, Seller B will receive 1 penalty point.
- In addition, Seller B has 40 non-fulfilled orders, hence he will receive 1 additional penalty point.
- In summary, he will receive in total 2 penalty points for high Non-fulfilment Rate this week.