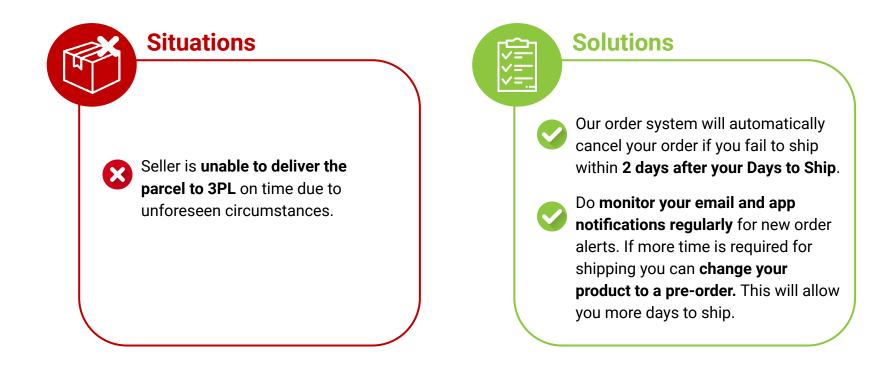

rly. Make sure your stocks are up to date.
- **Do not overstate** your quantity or include stocks that have not arrived, unless they are pre-orders.
- Allocate only physical stock to Shopee. Avoid cross-docking if possible.



### **Cancellation due to seller being inactive**



Sellers forgot to turn on Vacation Mode when they are temporarily unable to fulfill orders due to being on leave (leisure trip/medical reasons, etc.)

#### **Solutions**

Activate Vacation Mode if you are away and will be unable to fulfil your orders during this period of time. This will ensure that you do not receive any additional orders during this period.

However, do note that you **must continue to fulfil existing orders** while in Vacation Mode.



# **Cancellation due to failure to handover to logistics**





# **Reduce Return-Refund Rate**

# Wrong item shipped



Ensure that you have packed the correct item and wrote the correct address. Make sure you include all items ordered in the bundle.



**Download the Picklist and Packlist in Seller Centre** to help you check that you have packed the right items. You can also download the shipping label to help ensure that your item is shipped to the right address.



# Damaged item







- Make sure that **all orders are packed properly.**
- Fragile products should be labelled and packed with extra cushioning materials such as bubble wrap.
- Shipping labels should be **clearly displayed and secured** outside the package, ideally in the document sleeve or a separate pouch.



# Item is different from listing





Provide **accurate descriptions**