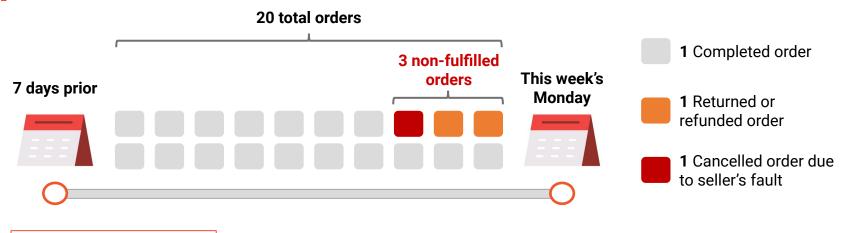

# What is Non-fulfilment Rate (NFR)?

The Non-fulfilment Rate reflects the percentage of total orders that were cancelled and returned due to seller's fault in the past 7 days.

T

Maintaining a low Non-fulfilment Rate will help maintain a good selling record, **increase positive customer experience**, and lead to **happier customers, improved ratings, and higher sales.** 

# **Calculation example 1**

• Since Seller A has NFR of 15% which exceeds the 10% target, he will receive 1 penalty point.