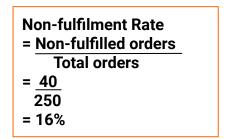

# **Calculation example 2**

- Seller B has NFR of 16% which has exceeded 10%. Therefore, Seller B will receive 1 penalty point.
- In addition, Seller B has 40 non-fulfilled orders, hence he will receive 1 additional penalty point.
- In summary, he will receive in total 2 penalty points for high Non-fulfilment Rate this week.