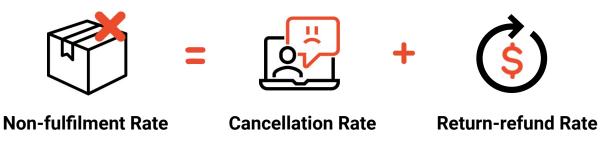

# What is Non-fulfilment Rate (NFR)?

The Non-fulfilment Rate reflects the percentage of total orders that were cancelled and returned due to seller's fault in the past 7 days.

T

Maintaining a low Non-fulfilment Rate will help maintain a good selling record, **increase positive customer experience**, and lead to **happier customers, improved ratings, and higher sales.** 